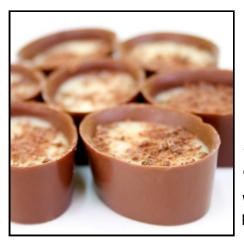

## DURATION: 2 hr TYPICAL ITINERARY

You'll be given a brief overview of the session followed by a demonstration on chocolate making by a professional chocolatier.

Everyone will each make their own unique and individual ganache (cream & chocolate filling) using a wide range of natural ingredients and will pipe this into chocolate cups. We are also able to accommodate Dairy Free and other dietary requirements. Please let us know when enquiring.

At the end of the session everyone takes home a beautifully packaged box of their very own chocolates (average 21 chocolates per person) and lolly, to wow friends and family.